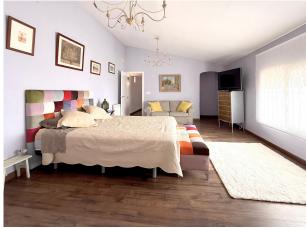

Layout of the main house: on the ground floor, living room, gallery, dining room, eat-in kitchen, 2 bedrooms (1 with dressing room), 1 bathroom, glazed conservatory, laundry room; on the upper floor, office, 3 bedrooms, 1 bathroom. Layout of the independent GUEST HOUSE: living room, dining area with open-plan kitchen, 2 bedrooms, 2 bathrooms, GARAGE for 3 cars. The total building area is approx. 600m<sup>2</sup>.