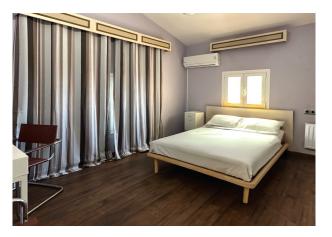

Layout of the main house: on the ground floor, living room, gallery, dining room, eat-in kitchen, 2 bedrooms (1 with dressing room), 1 bathroom, glazed conservatory, laundry room; on the upper floor, office, 3 bedrooms, 1 bathroom. Layout of the independent GUEST HOUSE: living room, dining area with open-plan kitchen, 2 bedrooms, 2 bathrooms, GARAGE for 3 cars. The total building area is approx. 600m<sup>2</sup>.