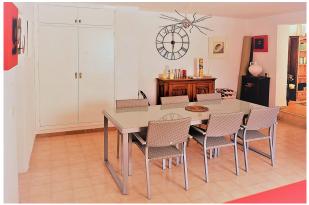

Layout of the main house: on the ground floor, living room, gallery, dining room, eat-in kitchen, 2 bedrooms (1 with dressing room), 1 bathroom, glazed conservatory, laundry room; on the upper floor, office, 3 bedrooms, 1 bathroom. Layout of the independent GUEST HOUSE: living room, dining area with open-plan kitchen, 2 bedrooms, 2 bathrooms, GARAGE for 3 cars. The total building area is approx. 600m<sup>2</sup>.

#### Dining room

Master bedroom

Tennis

Garage

gutSALON 3

\*

Guest house & garage

Guest house