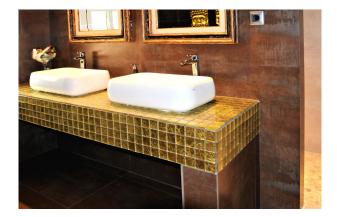

Features: marble floors & parquet, fireplace, fitted wardrobes, double glazing, air conditioning hot/cold, electric radiators, showers & bathtub, BBQ.

Please ask us for further information or to arrange a viewing. We will not assume any liability for the information provided. Kensington reference: KPP07590