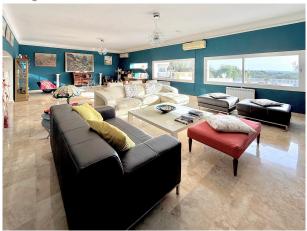

Layout of the main house: on the ground floor, living room, gallery, dining room, eat-in kitchen, 2 bedrooms (1 with dressing room), 1 bathroom, glazed conservatory, laundry room; on the upper floor, office, 3 bedrooms, 1 bathroom. Layout of the independent GUEST HOUSE: living room, dining area with open-plan kitchen, 2 bedrooms, 2 bathrooms, GARAGE for 3 cars. The total building area is approx. 600m<sup>2</sup>.

Features: marble floors & parquet, fireplace, fitted wardrobes, double glazing, air conditioning hot/cold, electric radiators, showers & bathtub, BBQ.

Please ask us for further information or to arrange a viewing. We will not assume any liability for the information provided. Kensington reference: KPP07590