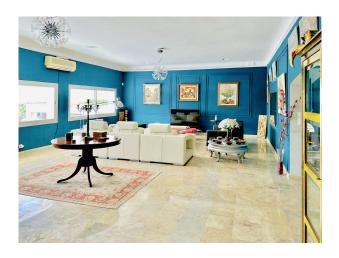

Layout of the main house: on the ground floor, living room, gallery, dining room, eat-in kitchen, 2 bedrooms (1 with dressing room), 1 bathroom, glazed conservatory, laundry room; on the upper floor, office, 3 bedrooms, 1 bathroom. Layout of the independent GUEST HOUSE: living room, dining area with open-plan kitchen, 2 bedrooms, 2 bathrooms, GARAGE for 3 cars. The total building area is approx. 600m<sup>2</sup>.

### images

Living room

Porch