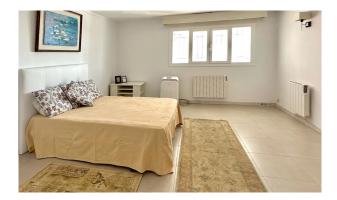

Layout of the main house: on the ground floor, living room, gallery, dining room, eat-in kitchen, 2 bedrooms (1 with dressing room), 1 bathroom, glazed conservatory, laundry room; on the upper floor, office, 3 bedrooms, 1 bathroom. Layout of the independent GUEST HOUSE: living room, dining area with open-plan kitchen, 2 bedrooms, 2 bathrooms, GARAGE for 3 cars. The total building area is approx. 600m<sup>2</sup>.

#### Dining room

Master bedroom

Tennis

Garage

gutSALON 3

\*

Guest house & garage

Guest house

gutSALON 4a

Gallery

Master bedroom

Guest house

Guest house

Guest house