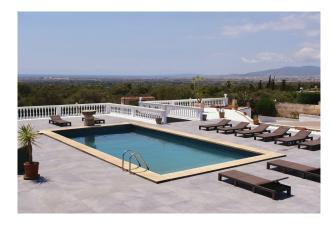

The property has south orientation and offers BREATH-TAKING PANORAMIC VIEWS on the whole of Palma, the sea and the mountains. It has been refurbished and is IN GOOD CONDITION. It has a generous POOL (10x5 m) and a private TENNIS COURT with lighting.