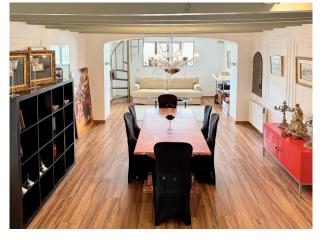

Layout of the main house: on the ground floor, living room, gallery, dining room, eat-in kitchen, 2 bedrooms (1 with dressing room), 1 bathroom, glazed conservatory, laundry room; on the upper floor, office, 3 bedrooms, 1 bathroom. Layout of the independent GUEST HOUSE: living room, dining area with open-plan kitchen, 2 bedrooms, 2 bathrooms, GARAGE for 3 cars. The total building area is approx. 600m<sup>2</sup>.

#### Dining room

Master bedroom

Tennis

Garage

gutSALON 3

\*

Guest house & garage

Guest house