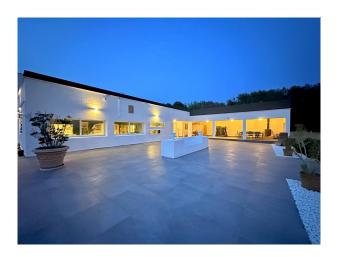

## **Description:**

This SEA-VIEW VILLA with guest house, pool and tennis court has a very quiet location in SA CABANETA, Mallorca. PALMA IS 15 MINUTES AWAY, and the local infrastructure (transport, schools, shops, sports facilities, etc.) is excellent.

Layout of the main house: on the ground floor, living room, gallery, dining room, eat-in kitchen, 2 bedrooms (1 with dressing room), 1 bathroom, glazed conservatory, laundry room; on the upper floor, office, 3 bedrooms, 1 bathroom. Layout of the independent GUEST HOUSE: living room, dining area with open-plan kitchen, 2 bedrooms, 2 bathrooms, GARAGE for 3 cars. The total building area is approx. 600m<sup>2</sup>.