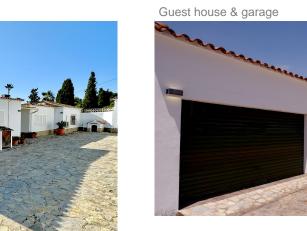

Layout of the main house: on the ground floor, living room, gallery, dining room, eat-in kitchen, 2 bedrooms (1 with dressing room), 1 bathroom, glazed conservatory, laundry room; on the upper floor, office, 3 bedrooms, 1 bathroom. Layout of the independent GUEST HOUSE: living room, dining area with open-plan kitchen, 2 bedrooms, 2 bathrooms, GARAGE for 3 cars. The total building area is approx. 600m<sup>2</sup>.

#### Dining room

Master bedroom

Tennis

Garage

gutSALON 3

\*

Guest house & garage

Guest house