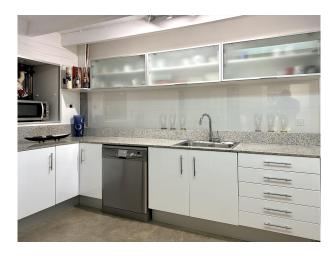

Layout of the main house: on the ground floor, living room, gallery, dining room, eat-in kitchen, 2 bedrooms (1 with dressing room), 1 bathroom, glazed conservatory, laundry room; on the upper floor, office, 3 bedrooms, 1 bathroom. Layout of the independent GUEST HOUSE: living room, dining area with open-plan kitchen, 2 bedrooms, 2 bathrooms, GARAGE for 3 cars. The total building area is approx. 600m<sup>2</sup>.

Features: marble floors & parquet, fireplace, fitted wardrobes, double glazing, air conditioning hot/cold, electric radiators, showers & bathtub, BBQ.

Please ask us for further information or to arrange a viewing. We will not assume any liability for the information provided. Kensington reference: KPP07590