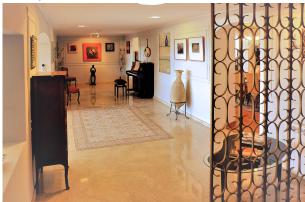

Layout of the main house: on the ground floor, living room, gallery, dining room, eat-in kitchen, 2 bedrooms (1 with dressing room), 1 bathroom, glazed conservatory, laundry room; on the upper floor, office, 3 bedrooms, 1 bathroom. Layout of the independent GUEST HOUSE: living room, dining area with open-plan kitchen, 2 bedrooms, 2 bathrooms, GARAGE for 3 cars. The total building area is approx. 600m<sup>2</sup>.

### images

Living room

Porch

#### Dining room

Master bedroom

Tennis

Garage

gutSALON 3

\*

Guest house & garage

Guest house