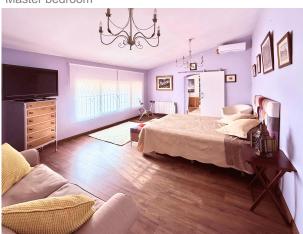

Layout of the main house: on the ground floor, living room, gallery, dining room, eat-in kitchen, 2 bedrooms (1 with dressing room), 1 bathroom, glazed conservatory, laundry room; on the upper floor, office, 3 bedrooms, 1 bathroom. Layout of the independent GUEST HOUSE: living room, dining area with open-plan kitchen, 2 bedrooms, 2 bathrooms, GARAGE for 3 cars. The total building area is approx. 600m<sup>2</sup>.

#### Dining room

Master bedroom

Tennis

Garage

gutSALON 3

\*

Guest house & garage

Guest house

gutSALON 4a

Gallery

Master bedroom

Guest house

Guest house

Guest house