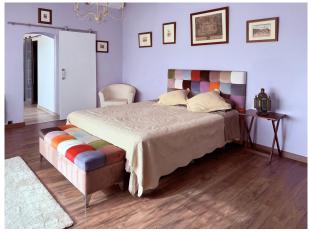

Layout of the main house: on the ground floor, living room, gallery, dining room, eat-in kitchen, 2 bedrooms (1 with dressing room), 1 bathroom, glazed conservatory, laundry room; on the upper floor, office, 3 bedrooms, 1 bathroom. Layout of the independent GUEST HOUSE: living room, dining area with open-plan kitchen, 2 bedrooms, 2 bathrooms, GARAGE for 3 cars. The total building area is approx. 600m<sup>2</sup>.