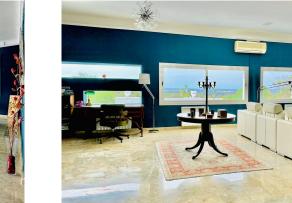

Layout of the main house: on the ground floor, living room, gallery, dining room, eat-in kitchen, 2 bedrooms (1 with dressing room), 1 bathroom, glazed conservatory, laundry room; on the upper floor, office, 3 bedrooms, 1 bathroom. Layout of the independent GUEST HOUSE: living room, dining area with open-plan kitchen, 2 bedrooms, 2 bathrooms, GARAGE for 3 cars. The total building area is approx. 600m<sup>2</sup>.

### images

Living room

Porch