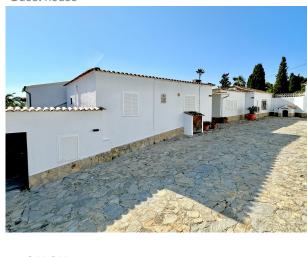

Layout of the main house: on the ground floor, living room, gallery, dining room, eat-in kitchen, 2 bedrooms (1 with dressing room), 1 bathroom, glazed conservatory, laundry room; on the upper floor, office, 3 bedrooms, 1 bathroom. Layout of the independent GUEST HOUSE: living room, dining area with open-plan kitchen, 2 bedrooms, 2 bathrooms, GARAGE for 3 cars. The total building area is approx. 600m<sup>2</sup>.

#### Dining room

Master bedroom

Tennis

Garage

gutSALON 3

\*

Guest house & garage

Guest house