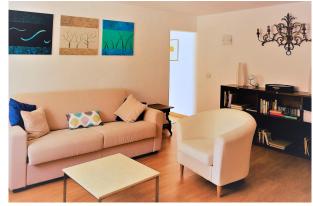

Layout of the main house: on the ground floor, living room, gallery, dining room, eat-in kitchen, 2 bedrooms (1 with dressing room), 1 bathroom, glazed conservatory, laundry room; on the upper floor, office, 3 bedrooms, 1 bathroom. Layout of the independent GUEST HOUSE: living room, dining area with open-plan kitchen, 2 bedrooms, 2 bathrooms, GARAGE for 3 cars. The total building area is approx. 600m<sup>2</sup>.

### images

Living room

Porch