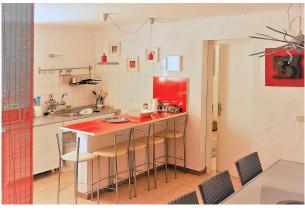

Layout of the main house: on the ground floor, living room, gallery, dining room, eat-in kitchen, 2 bedrooms (1 with dressing room), 1 bathroom, glazed conservatory, laundry room; on the upper floor, office, 3 bedrooms, 1 bathroom. Layout of the independent GUEST HOUSE: living room, dining area with open-plan kitchen, 2 bedrooms, 2 bathrooms, GARAGE for 3 cars. The total building area is approx. 600m<sup>2</sup>.