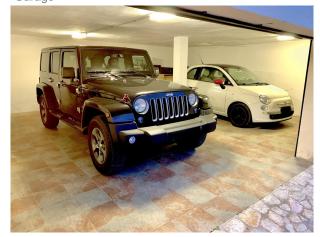

Layout of the main house: on the ground floor, living room, gallery, dining room, eat-in kitchen, 2 bedrooms (1 with dressing room), 1 bathroom, glazed conservatory, laundry room; on the upper floor, office, 3 bedrooms, 1 bathroom. Layout of the independent GUEST HOUSE: living room, dining area with open-plan kitchen, 2 bedrooms, 2 bathrooms, GARAGE for 3 cars. The total building area is approx. 600m<sup>2</sup>.

#### Dining room

Master bedroom

Tennis

Garage

gutSALON 3

\*

Guest house & garage

Guest house