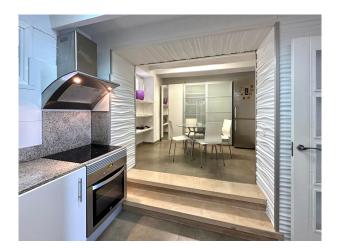

Layout of the main house: on the ground floor, living room, gallery, dining room, eat-in kitchen, 2 bedrooms (1 with dressing room), 1 bathroom, glazed conservatory, laundry room; on the upper floor, office, 3 bedrooms, 1 bathroom. Layout of the independent GUEST HOUSE: living room, dining area with open-plan kitchen, 2 bedrooms, 2 bathrooms, GARAGE for 3 cars. The total building area is approx. 600m<sup>2</sup>.

#### Dining room

Master bedroom

Tennis

Garage

gutSALON 3

\*

Guest house & garage

Guest house