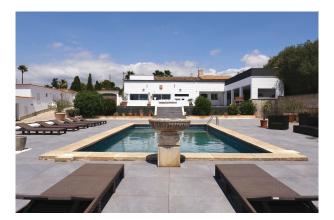

## **Description:**

This SEA-VIEW VILLA with guest house, pool and tennis court has a very quiet location in SA CABANETA, Mallorca. PALMA IS 15 MINUTES AWAY, and the local infrastructure (transport, schools, shops, sports facilities, etc.) is excellent.

The property has south orientation and offers BREATH-TAKING PANORAMIC VIEWS on the whole of Palma, the sea and the mountains. It has been refurbished and is IN GOOD CONDITION. It has a generous POOL (10x5 m) and a private TENNIS COURT with lighting.