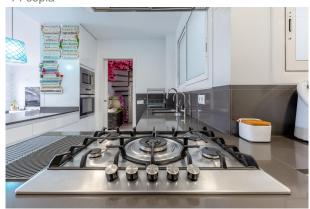

On the main floor, you will find a spacious living room with open kitchen, equipped with high-end materials, which creates a modern and functional atmosphere. At the back of the kitchen there is a separate laundry area and a guest toilet. From the living room, there is access to a spectacular terrace of more than  $30m^2$ , with a covered part, perfect to enjoy the outdoors and organize outdoor gatherings.