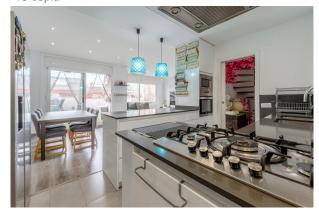

On the main floor, you will find a spacious living room with open kitchen, equipped with high-end materials, which creates a modern and functional atmosphere. At the back of the kitchen there is a separate laundry area and a guest toilet. From the living room, there is access to a spectacular terrace of more than  $30m^2$ , with a covered part, perfect to enjoy the outdoors and organize outdoor gatherings.