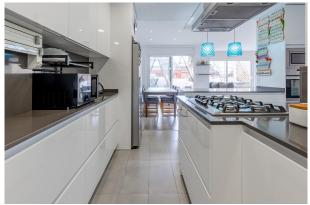

On the main floor, you will find a spacious living room with open kitchen, equipped with high-end materials, which creates a modern and functional atmosphere. At the back of the kitchen there is a separate laundry area and a guest toilet. From the living room, there is access to a spectacular terrace of more than  $30m^2$ , with a covered part, perfect to enjoy the outdoors and organize outdoor gatherings.