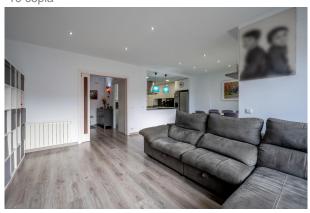

On the main floor, you will find a spacious living room with open kitchen, equipped with high-end materials, which creates a modern and functional atmosphere. At the back of the kitchen there is a separate laundry area and a guest toilet. From the living room, there is access to a spectacular terrace of more than  $30m^2$ , with a covered part, perfect to enjoy the outdoors and organize outdoor gatherings.