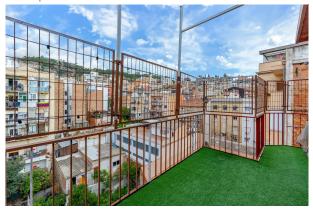

On the main floor, you will find a spacious living room with open kitchen, equipped with high-end materials, which creates a modern and functional atmosphere. At the back of the kitchen there is a separate laundry area and a guest toilet. From the living room, there is access to a spectacular terrace of more than  $30m^2$ , with a covered part, perfect to enjoy the outdoors and organize outdoor gatherings.

The upper floor, with sloping ceilings, offers two large open spaces connected by a hallway, providing versatility to create work areas, a playroom or a study. It also has a full bathroom and one of the spaces has access to a second terrace facing south, from which you can enjoy spectacular sea views and unobstructed views of the city of Barcelona.