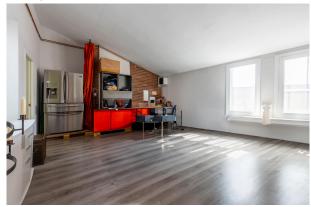

On the main floor, you will find a spacious living room with open kitchen, equipped with high-end materials, which creates a modern and functional atmosphere. At the back of the kitchen there is a separate laundry area and a guest toilet. From the living room, there is access to a spectacular terrace of more than  $30m^2$ , with a covered part, perfect to enjoy the outdoors and organize outdoor gatherings.

The upper floor, with sloping ceilings, offers two large open spaces connected by a hallway, providing versatility to create work areas, a playroom or a study. It also has a full bathroom and one of the spaces has access to a second terrace facing south, from which you can enjoy spectacular sea views and unobstructed views of the city of Barcelona.