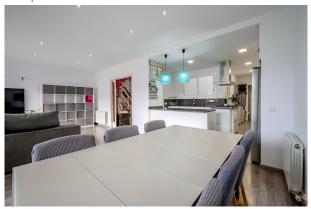

On the main floor, you will find a spacious living room with open kitchen, equipped with high-end materials, which creates a modern and functional atmosphere. At the back of the kitchen there is a separate laundry area and a guest toilet. From the living room, there is access to a spectacular terrace of more than  $30m^2$ , with a covered part, perfect to enjoy the outdoors and organize outdoor gatherings.