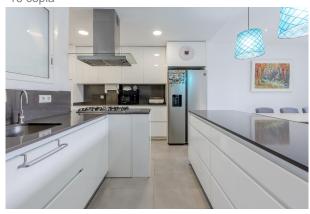

On the main floor, you will find a spacious living room with open kitchen, equipped with high-end materials, which creates a modern and functional atmosphere. At the back of the kitchen there is a separate laundry area and a guest toilet. From the living room, there is access to a spectacular terrace of more than  $30m^2$ , with a covered part, perfect to enjoy the outdoors and organize outdoor gatherings.