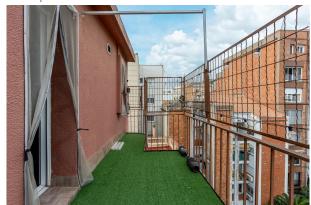

On the main floor, you will find a spacious living room with open kitchen, equipped with high-end materials, which creates a modern and functional atmosphere. At the back of the kitchen there is a separate laundry area and a guest toilet. From the living room, there is access to a spectacular terrace of more than  $30m^2$ , with a covered part, perfect to enjoy the outdoors and organize outdoor gatherings.

The upper floor, with sloping ceilings, offers two large open spaces connected by a hallway, providing versatility to create work areas, a playroom or a study. It also has a full bathroom and one of the spaces has access to a second terrace facing south, from which you can enjoy spectacular sea views and unobstructed views of the city of Barcelona.