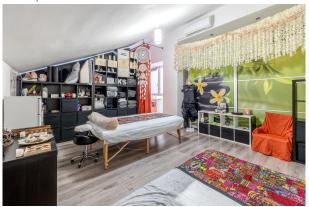

The upper floor, with sloping ceilings, offers two large open spaces connected by a hallway, providing versatility to create work areas, a playroom or a study. It also has a full bathroom and one of the spaces has access to a second terrace facing south, from which you can enjoy spectacular sea views and unobstructed views of the city of Barcelona.