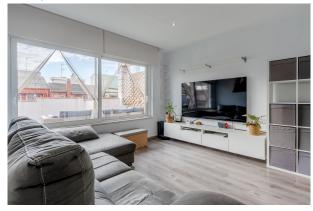

On the main floor, you will find a spacious living room with open kitchen, equipped with high-end materials, which creates a modern and functional atmosphere. At the back of the kitchen there is a separate laundry area and a guest toilet. From the living room, there is access to a spectacular terrace of more than  $30m^2$ , with a covered part, perfect to enjoy the outdoors and organize outdoor gatherings.