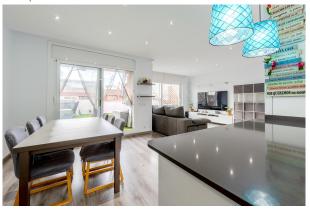

On the main floor, you will find a spacious living room with open kitchen, equipped with high-end materials, which creates a modern and functional atmosphere. At the back of the kitchen there is a separate laundry area and a guest toilet. From the living room, there is access to a spectacular terrace of more than  $30m^2$ , with a covered part, perfect to enjoy the outdoors and organize outdoor gatherings.