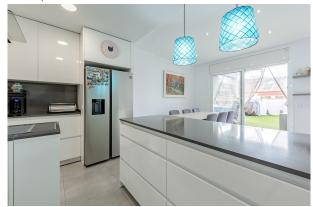

On the main floor, you will find a spacious living room with open kitchen, equipped with high-end materials, which creates a modern and functional atmosphere. At the back of the kitchen there is a separate laundry area and a guest toilet. From the living room, there is access to a spectacular terrace of more than  $30m^2$ , with a covered part, perfect to enjoy the outdoors and organize outdoor gatherings.