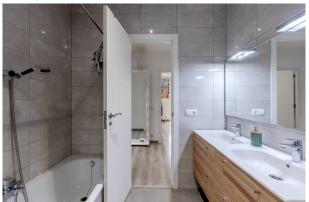

On the main floor, you will find a spacious living room with open kitchen, equipped with high-end materials, which creates a modern and functional atmosphere. At the back of the kitchen there is a separate laundry area and a guest toilet. From the living room, there is access to a spectacular terrace of more than  $30m^2$ , with a covered part, perfect to enjoy the outdoors and organize outdoor gatherings.

The night area is composed of three single bedrooms, ideal as children's rooms, offices or guest areas, connected by a hallway. The master bedroom includes an elegant dressing area and an en-suite bathroom to ensure your comfort.