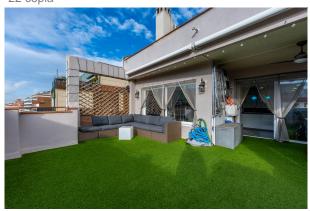

On the main floor, you will find a spacious living room with open kitchen, equipped with high-end materials, which creates a modern and functional atmosphere. At the back of the kitchen there is a separate laundry area and a guest toilet. From the living room, there is access to a spectacular terrace of more than  $30m^2$ , with a covered part, perfect to enjoy the outdoors and organize outdoor gatherings.