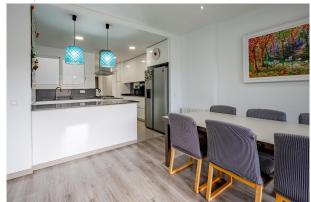

On the main floor, you will find a spacious living room with open kitchen, equipped with high-end materials, which creates a modern and functional atmosphere. At the back of the kitchen there is a separate laundry area and a guest toilet. From the living room, there is access to a spectacular terrace of more than  $30m^2$ , with a covered part, perfect to enjoy the outdoors and organize outdoor gatherings.