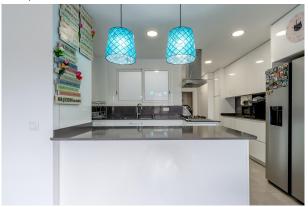

On the main floor, you will find a spacious living room with open kitchen, equipped with high-end materials, which creates a modern and functional atmosphere. At the back of the kitchen there is a separate laundry area and a guest toilet. From the living room, there is access to a spectacular terrace of more than  $30m^2$ , with a covered part, perfect to enjoy the outdoors and organize outdoor gatherings.