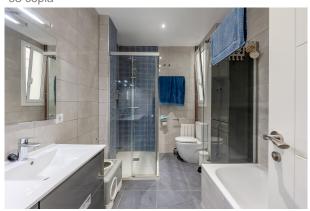

The night area is composed of three single bedrooms, ideal as children's rooms, offices or guest areas, connected by a hallway. The master bedroom includes an elegant dressing area and an en-suite bathroom to ensure your comfort.