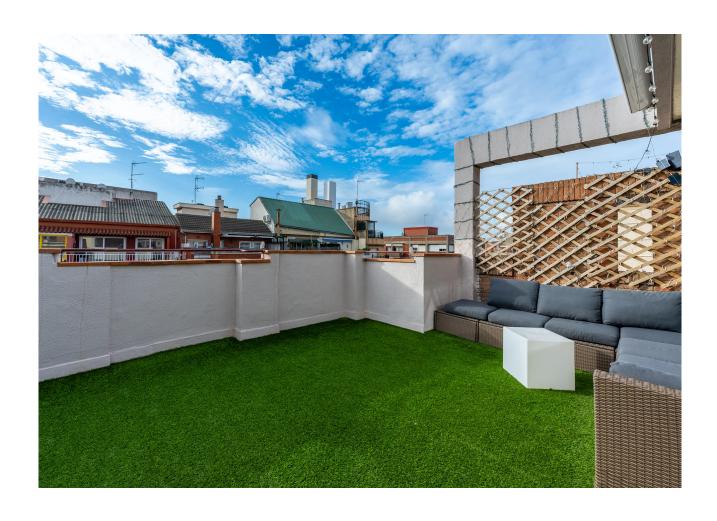

On the main floor, you will find a spacious living room with open kitchen, equipped with high-end materials, which creates a modern and functional atmosphere. At the back of the kitchen there is a separate laundry area and a guest toilet. From the living room, there is access to a spectacular terrace of more than  $30m^2$ , with a covered part, perfect to enjoy the outdoors and organize outdoor gatherings.