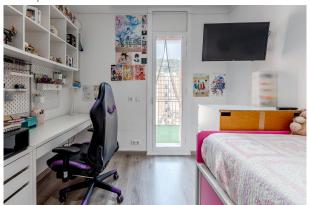

The night area is composed of three single bedrooms, ideal as children's rooms, offices or guest areas, connected by a hallway. The master bedroom includes an elegant dressing area and an en-suite bathroom to ensure your comfort.

The upper floor, with sloping ceilings, offers two large open spaces connected by a hallway, providing versatility to create work areas, a playroom or a study. It also has a full bathroom and one of the spaces has access to a second terrace facing south, from which you can enjoy spectacular sea views and unobstructed views of the city of Barcelona.