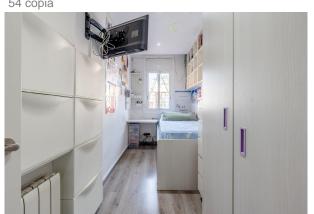

On the main floor, you will find a spacious living room with open kitchen, equipped with high-end materials, which creates a modern and functional atmosphere. At the back of the kitchen there is a separate laundry area and a guest toilet. From the living room, there is access to a spectacular terrace of more than  $30m^2$ , with a covered part, perfect to enjoy the outdoors and organize outdoor gatherings.