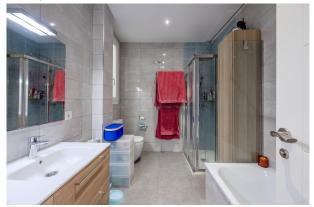

The night area is composed of three single bedrooms, ideal as children's rooms, offices or guest areas, connected by a hallway. The master bedroom includes an elegant dressing area and an en-suite bathroom to ensure your comfort.