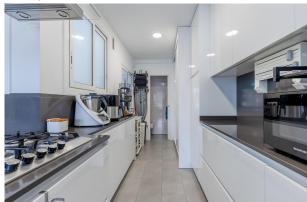

On the main floor, you will find a spacious living room with open kitchen, equipped with high-end materials, which creates a modern and functional atmosphere. At the back of the kitchen there is a separate laundry area and a guest toilet. From the living room, there is access to a spectacular terrace of more than  $30m^2$ , with a covered part, perfect to enjoy the outdoors and organize outdoor gatherings.