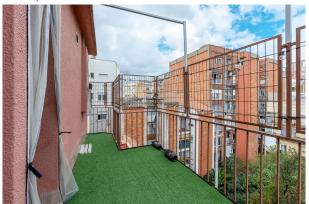

On the main floor, you will find a spacious living room with open kitchen, equipped with high-end materials, which creates a modern and functional atmosphere. At the back of the kitchen there is a separate laundry area and a guest toilet. From the living room, there is access to a spectacular terrace of more than  $30m^2$ , with a covered part, perfect to enjoy the outdoors and organize outdoor gatherings.

The upper floor, with sloping ceilings, offers two large open spaces connected by a hallway, providing versatility to create work areas, a playroom or a study. It also has a full bathroom and one of the spaces has access to a second terrace facing south, from which you can enjoy spectacular sea views and unobstructed views of the city of Barcelona.