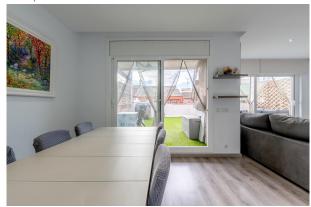

On the main floor, you will find a spacious living room with open kitchen, equipped with high-end materials, which creates a modern and functional atmosphere. At the back of the kitchen there is a separate laundry area and a guest toilet. From the living room, there is access to a spectacular terrace of more than  $30m^2$ , with a covered part, perfect to enjoy the outdoors and organize outdoor gatherings.