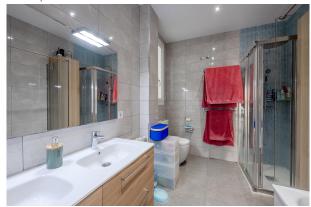

The night area is composed of three single bedrooms, ideal as children's rooms, offices or guest areas, connected by a hallway. The master bedroom includes an elegant dressing area and an en-suite bathroom to ensure your comfort.