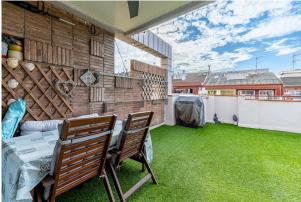

On the main floor, you will find a spacious living room with open kitchen, equipped with high-end materials, which creates a modern and functional atmosphere. At the back of the kitchen there is a separate laundry area and a guest toilet. From the living room, there is access to a spectacular terrace of more than  $30m^2$ , with a covered part, perfect to enjoy the outdoors and organize outdoor gatherings.